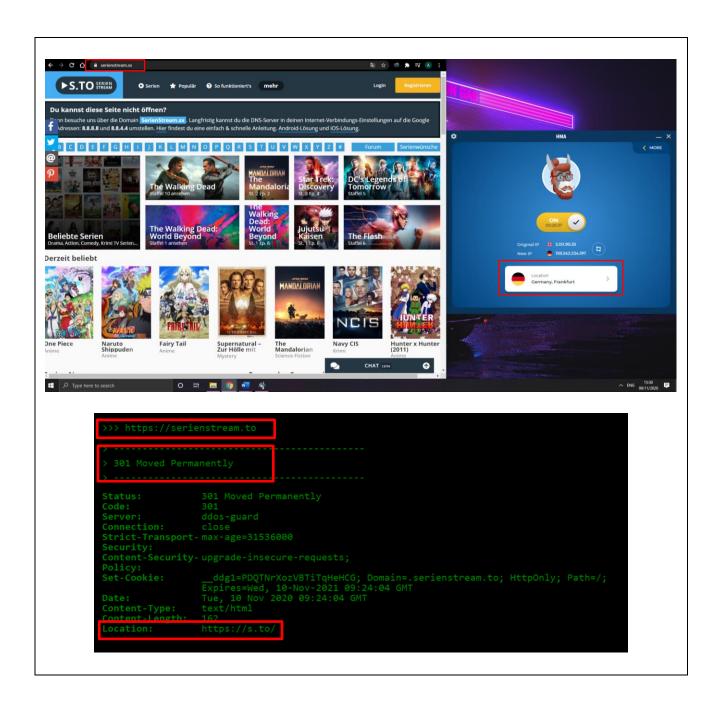

# Availability via at least one domain The Website is available to the public via at least one domain. Availability via the following domains: s.to serienstream.sx serienstream.to (redirects to s.to)