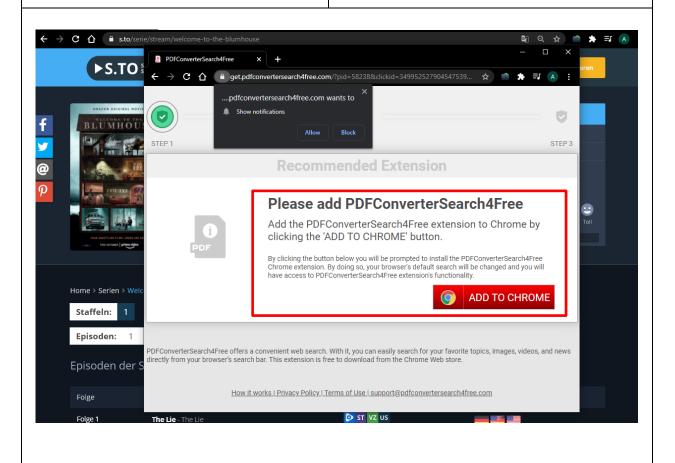

The Website is operated with knowledge of infringement.

Presence of liability disclaimer and promotion of recently added infringing content.

Promotion of recently added infringing content.

The site immediately advises users to use a DNS resolver from Google or Cloudflare to hide their IP address when streaming unlawful content.