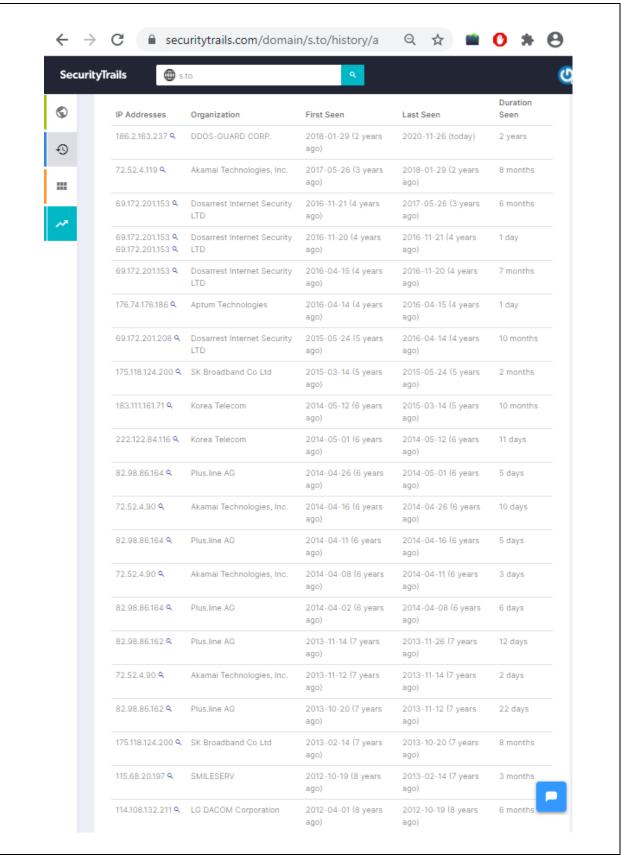

A summary of the key criteria that have informed the scoring of the Website as a flagrantly infringing website is set out in the table below.

The information and screenshots referred to in this report (consisting of Annex II 2.2 to Annex II.5.2.2) is correct as of 10<sup>th</sup> November 2020. The screenshots were taken between 9<sup>th</sup> and 10<sup>th</sup> November 2020, apart from the screenshot of the Website's hosting history from Annex II 5.2.2 that was taken on 26<sup>th</sup> November 2020. All screenshots have been taken using a German IP address via a VPN client.