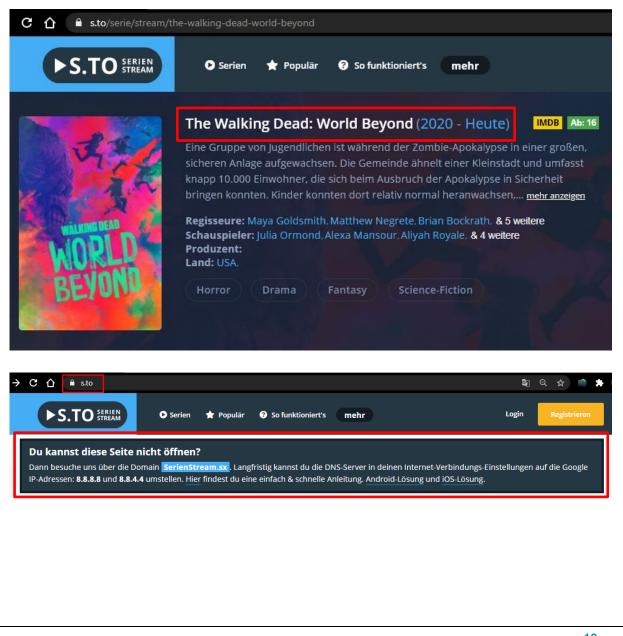

# Availability via at least one domain The Website is available to the public via at least one domain. Availability via the following domains: s.to serienstream.sx serienstream.to (redirects to s.to)

The Website is operated with knowledge of infringement.

Presence of liability disclaimer and promotion of recently added infringing content.

Promotion of recently added infringing content.

The site immediately advises users to use a DNS resolver from Google or Cloudflare to hide their IP address when streaming unlawful content.