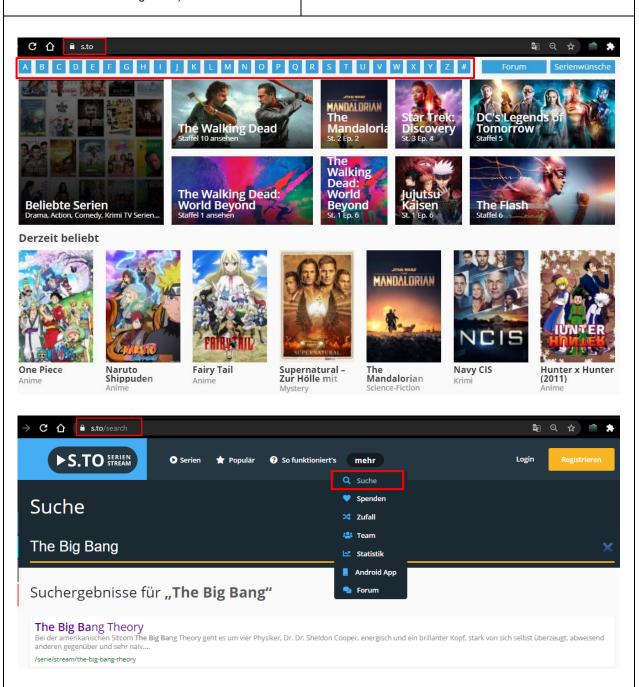

# Targeting/Relevance Targeted at relevant market/ Website use in The Website is targeted at the German market. relevant market The Website is in the German language. Stream/Episode abspielen hier kannst du dir einen verfügbaren Hoster (externen Speicherdienst) aussuchen, über welchen du dir die Episode kostenlos ansehen möchtest. Wir empfehlen hier: VIVO oder VOE zu nutzen, da dort die Geschwindigkeit immer am Schnellsten ist. Wenn du auf einen der Links klickst, gelangst du zum Hoster und kannst dir dort die Episode ansehen. Unter Umständen musst du dort noch 2-3 Werbebanner wegklicken, damit der Stream startet. Wichtig: Wenn du unsere Website als "Gast" besuchst, musst du vor jedem Stream aus Sicherheitsgründen ein Captcha lösen. Bei den Captchas musst du z.B. Verkehrszeichen oder Autos auswählen. Episoden: 1 2 3 4 5 6 The Walking Dead Gute alte Zeit Days Gone Bye Sprache: Openload HD-Stream ♠ TheVideo WEITERE ERSTKLASSIGE STAFFELN VON THE WALKING DEAD

## Ease of use

Availability of features that allow users to easily find content (incl. whether an index browsing and/or search facilities are provided and whether the available content is categorised).

## Content is easy to find for users.

Search functionality is enabled. Categorisation of content.