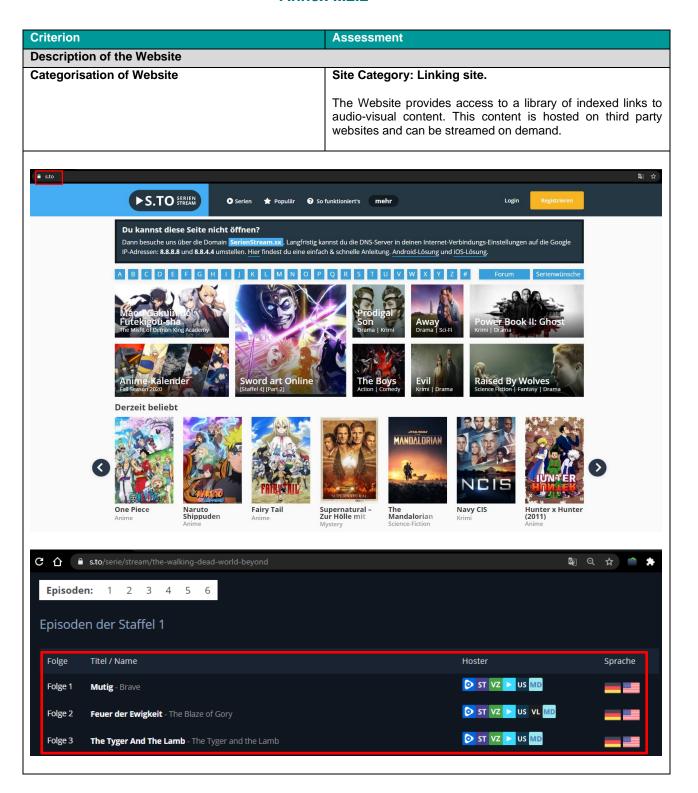

# Targeting/Relevance Targeted at relevant market/ Website use in The Website is targeted at the German market. relevant market The Website is in the German language. Stream/Episode abspielen hier kannst du dir einen verfügbaren Hoster (externen Speicherdienst) aussuchen, über welchen du dir die Episode kostenlos ansehen möchtest. Wir empfehlen hier: VIVO oder VOE zu nutzen, da dort die Geschwindigkeit immer am Schnellsten ist. Wenn du auf einen der Links klickst, gelangst du zum Hoster und kannst dir dort die Episode ansehen. Unter Umständen musst du dort noch 2-3 Werbebanner wegklicken, damit der Stream startet. Wichtig: Wenn du unsere Website als "Gast" besuchst, musst du vor jedem Stream aus Sicherheitsgründen ein Captcha lösen. Bei den Captchas musst du z.B. Verkehrszeichen oder Autos auswählen. Episoden: 1 2 3 4 5 6 The Walking Dead Gute alte Zeit Days Gone Bye Sprache: Openload HD-Stream ♠ TheVideo WEITERE ERSTKLASSIGE STAFFELN VON THE WALKING DEAD

## Content is easy to find for users.

Search functionality is enabled. Categorisation of content.