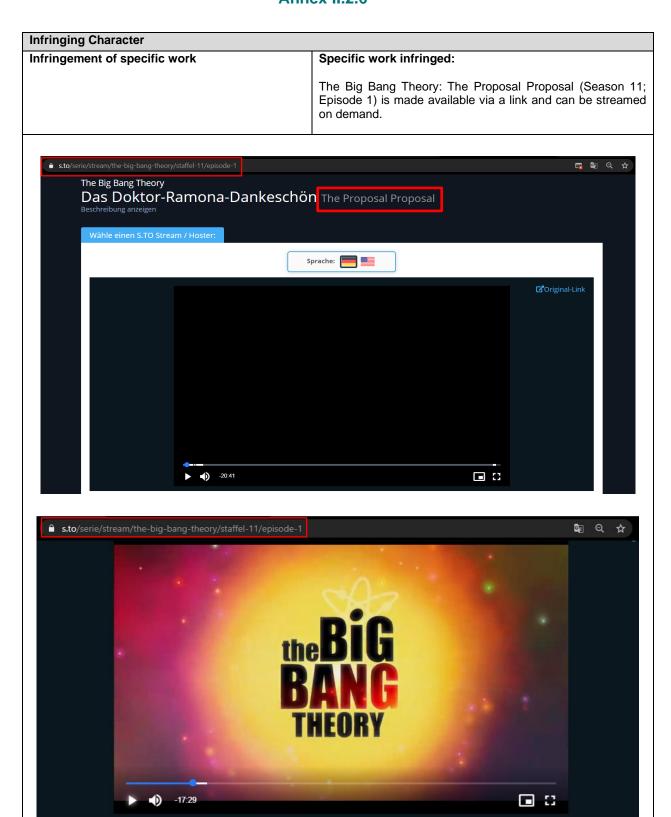

A summary of the key criteria that have informed the scoring of the Website as a flagrantly infringing website is set out in the table below.

The information and screenshots referred to in this report (consisting of Annex II 2.2 to Annex II.5.2.2) is correct as of 10<sup>th</sup> November 2020. The screenshots were taken between 9<sup>th</sup> and 10<sup>th</sup> November 2020, apart from the screenshot of the Website's hosting history from Annex II 5.2.2 that was taken on 26<sup>th</sup> November 2020. All screenshots have been taken using a German IP address via a VPN client.