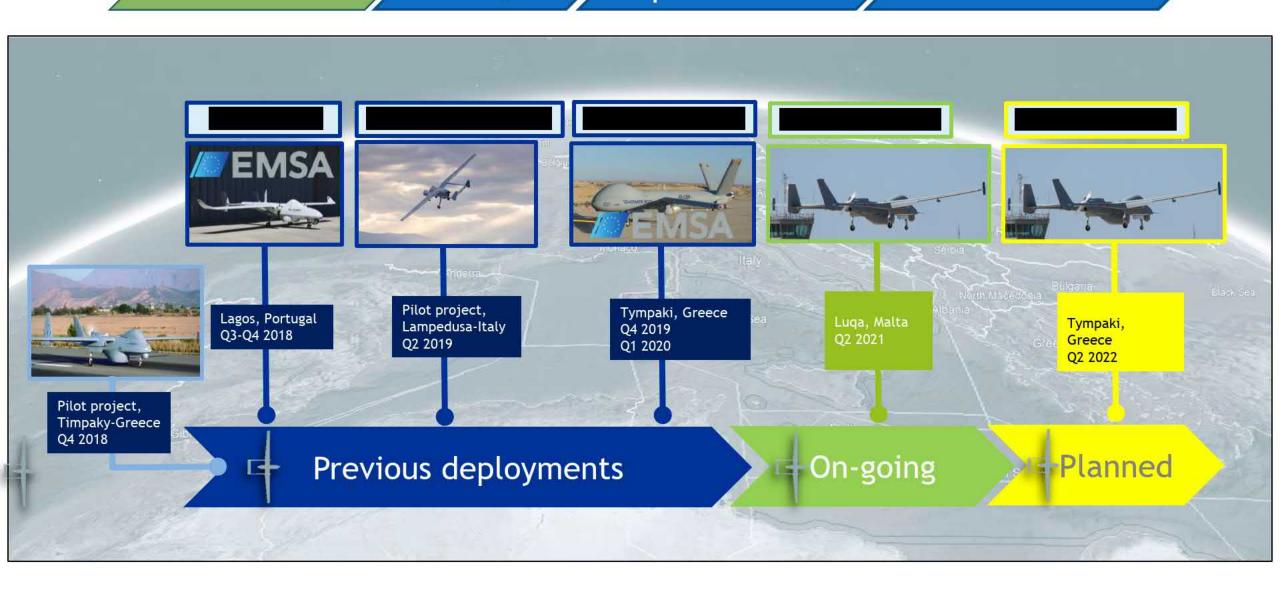

### Frontex Surveillance Aircraft

Multipurpose Aerial Surveillance applied on Unmanned Aerial Systems

ECGFF RPAS for maritime Surveillance 2022 (EMSA)

**Author: Frontex Situation Centre** 

UAS overview in FX

Concept

Implementation

Conclusion

UAS overview in FX