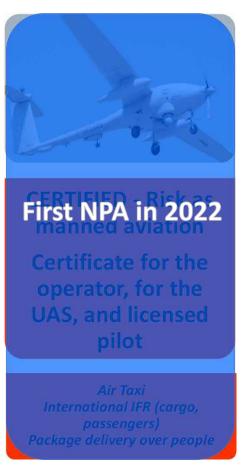

## Definition of certified category

→ UAS operations with a risk such that the following is required:

Airworthiness certification

Operator certification

Remote pilot license

## Examples

Operations over assemblies of people with a large UAS

**Transport of people** 

Transport of dangerous goods if in case of accident they pose high risk to third parties