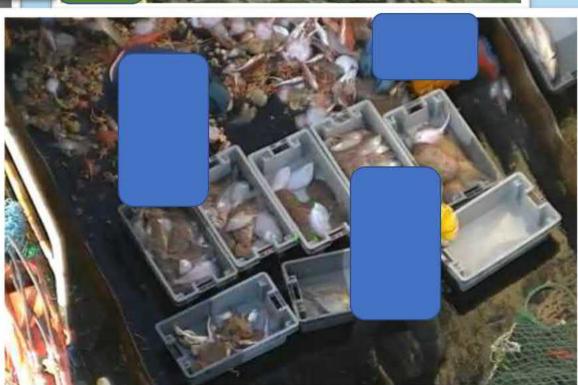

# Experience has show added value for fisheries control

- ✓ Obtain images of catch and species of a haul
- ✓ Detection of fishing vessels for which VMS or AIS is not received
- ✓ Visualisation of fishing gear used
- ✓ Checking possible fishing activity in Fisheries Restricted Areas
- ✓ Checking discarding and High-grading practices

# Images of catch and species of a haul

- ✓ General images of the catch volume of a haul can be obtained based on video footages collected by the RPAS.
- ✓ To obtain images of species catch composition. This is possible when the catch is composed of a limited number of fish species that have differences in size or colour.