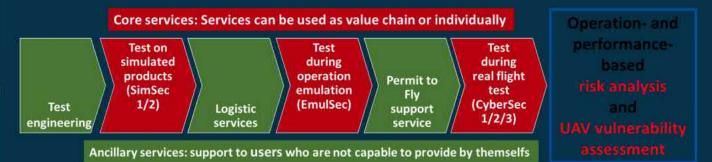

- CyberSec Test Range, a technological framework combining ICT, EO and SATCOM, in the (Italy).
- Facility that experiments UAS (Unmanned Airplane System) and studies their integration into non-segregated airspace.
- overall assessment on vulnerability and resilience of UAS with respect to cyberattacks
- VLOS, RLOS, and BRLOS operations will be verified against hardware attacks, wireless attacks, and sensor spoofing

SATCOM: used for both UAS Command, Control (C2) and ATC (C3) and payload communications in case of Beyond Radio Line of Sight (BRLOS) operations.

GNSS: used to support UAS position and navigation

EO: is used in support of mission simulation and preparation.