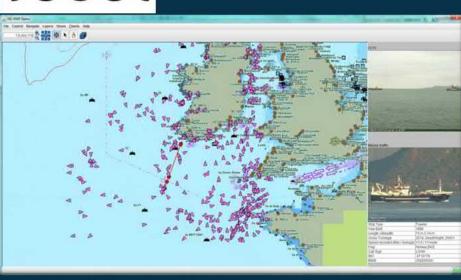

# NG-RMP: Next Generation – Recognised Maritime Picture

Early identification of unusual behavior of vessels alerting operators for planning of future investigation

- S-AIS data, CCTV footage and vessel data from port and shipping authorities integration
- automated decision support system using data mining, data analysis and simulations to provide for early identification of unusual behaviour of vessels

NG-RMP | ESA Business Applications

Maritime surveillance reaps commercial rewards | ESA Business Applications

Established partnership with one of the world's largest insurance brokers, Aon, to provide space-adapted surveillance technology for tracking marine assets in real-time