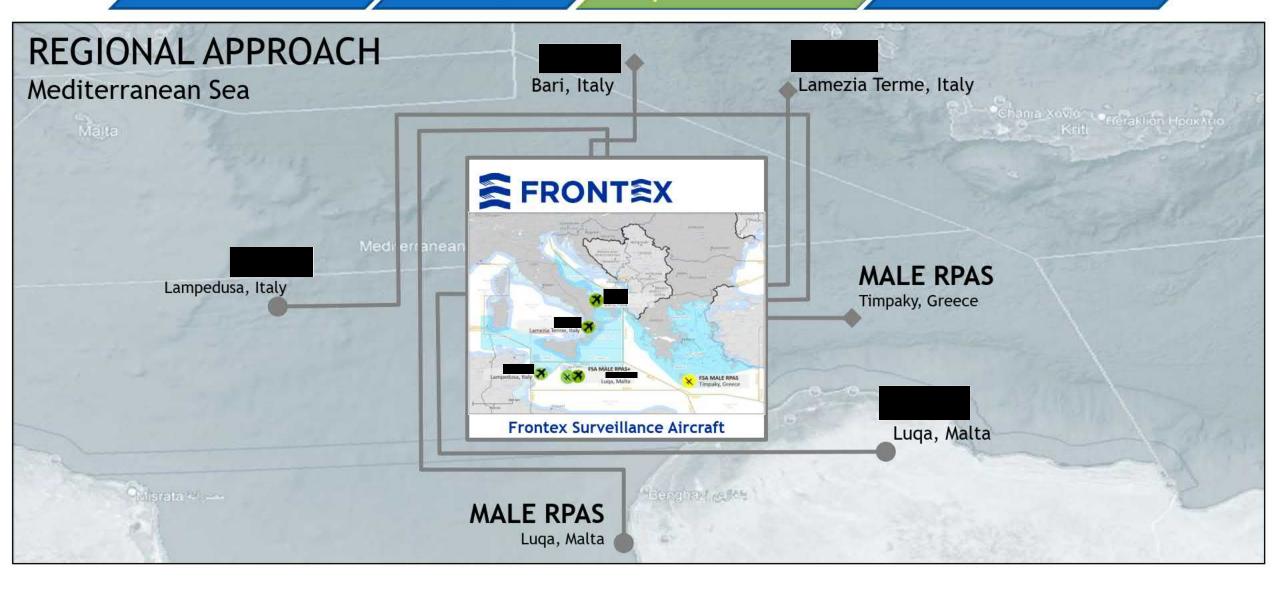

### Frontex Surveillance Aircraft

Multipurpose Aerial Surveillance applied on Unmanned Aerial Systems

ECGFF RPAS for maritime Surveillance 2022 (EMSA)

**Author: Frontex Situation Centre** 

UAS overview in FX