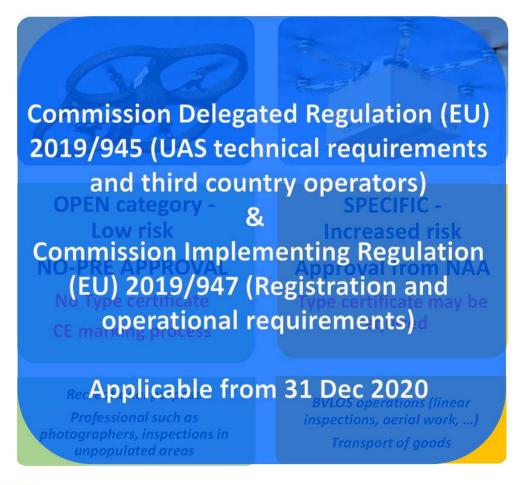

### Operation centric, risk-based, performance based regulation

# Open category

Prescriptive requirements

- A1 fly over people
- A2 fly close to people
- A3 fly far from people

# **Specific category**

Requirements based on the risk assessment performed by the UAS operator

Δ

## Definition of certified category

→ UAS operations with a risk such that the following is required:

Airworthiness certification

Operator certification

Remote pilot license

## Examples

Operations over assemblies of people with a large UAS

**Transport of people** 

Transport of dangerous goods if in case of accident they pose high risk to third parties