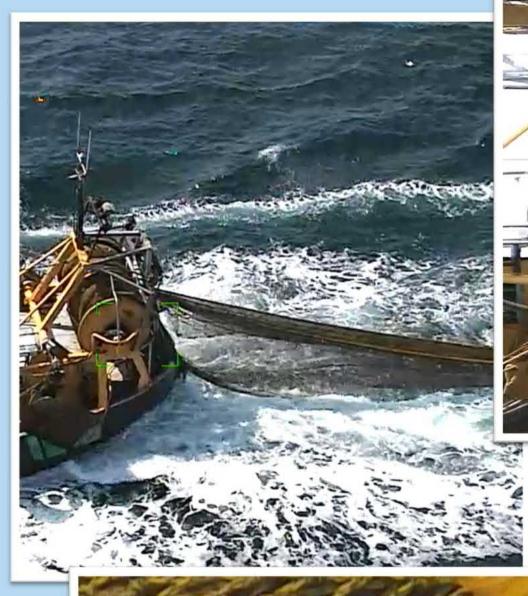

# Experience has show added value for fisheries control

- ✓ Obtain images of catch and species of a haul
- ✓ Detection of fishing vessels for which VMS or AIS is not received
- ✓ Visualisation of fishing gear used
- ✓ Checking possible fishing activity in Fisheries Restricted Areas
- ✓ Checking discarding and High-grading practices

# Fishing gear and activity related

- ✓ To get images about the gear and net in use and check possible gear attachments
- ✓ Checking possible activity in Fisheries Restricted Areas