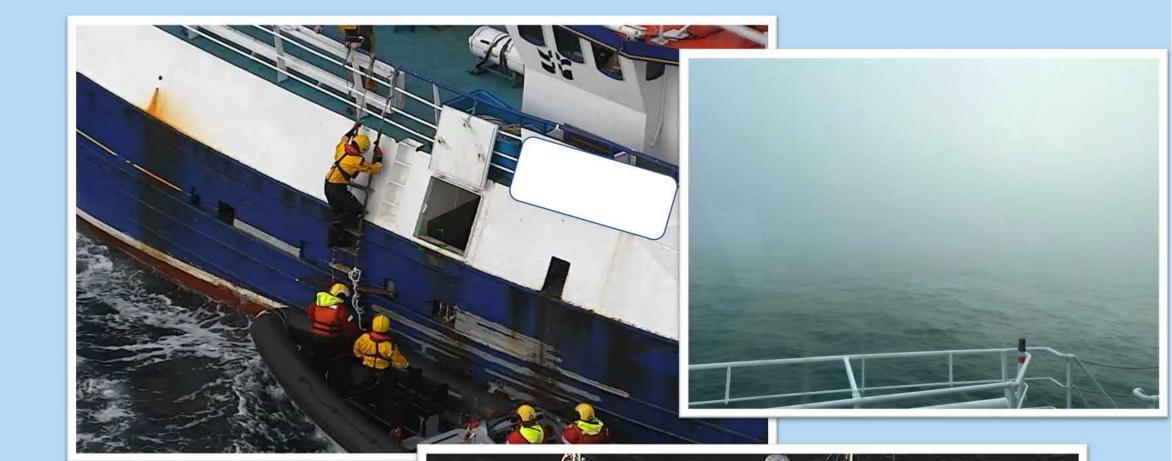

# Safety and security of boarding team

✓ During pre-boarding and boarding phases to do checks on safety and security of boarding teams and information gathering

✓ Covid pandemic related measures: check open spaces on board target vessels

# Experience has show added value for fisheries control

- ✓ Obtain images of catch and species of a haul
- ✓ Detection of fishing vessels for which VMS or AIS is not received
- ✓ Visualisation of fishing gear used
- ✓ Checking possible fishing activity in Fisheries Restricted Areas
- ✓ Checking discarding and High-grading practices