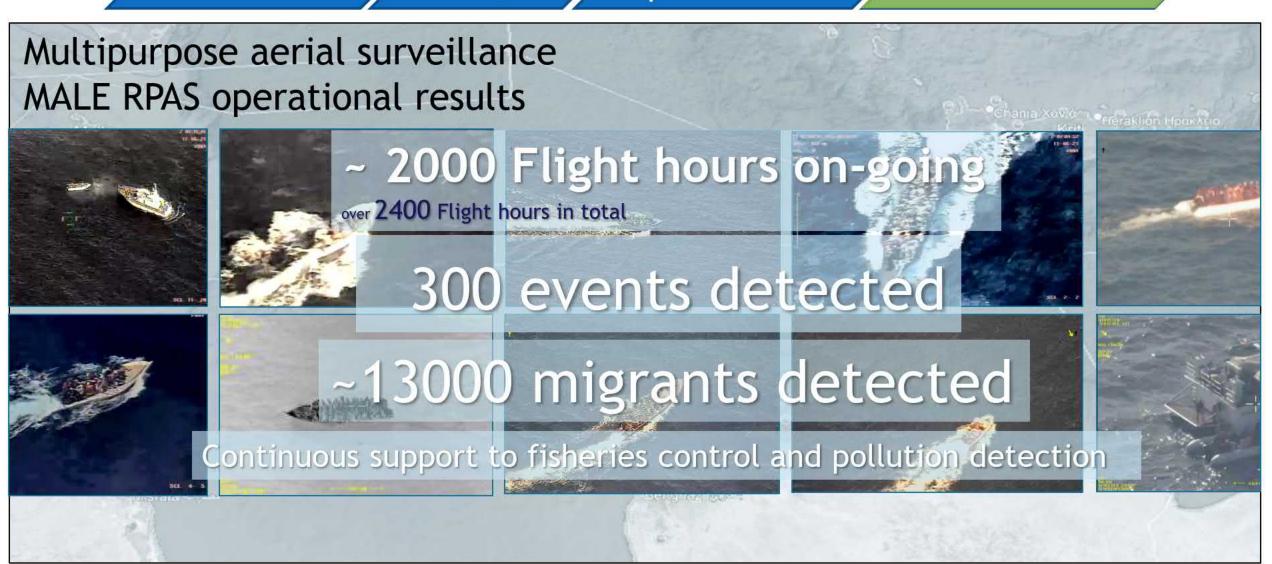

### Frontex Surveillance Aircraft

Multipurpose Aerial Surveillance applied on Unmanned Aerial Systems

ECGFF RPAS for maritime Surveillance 2022 (EMSA)

**Author: Frontex Situation Centre** 

UAS overview in FX