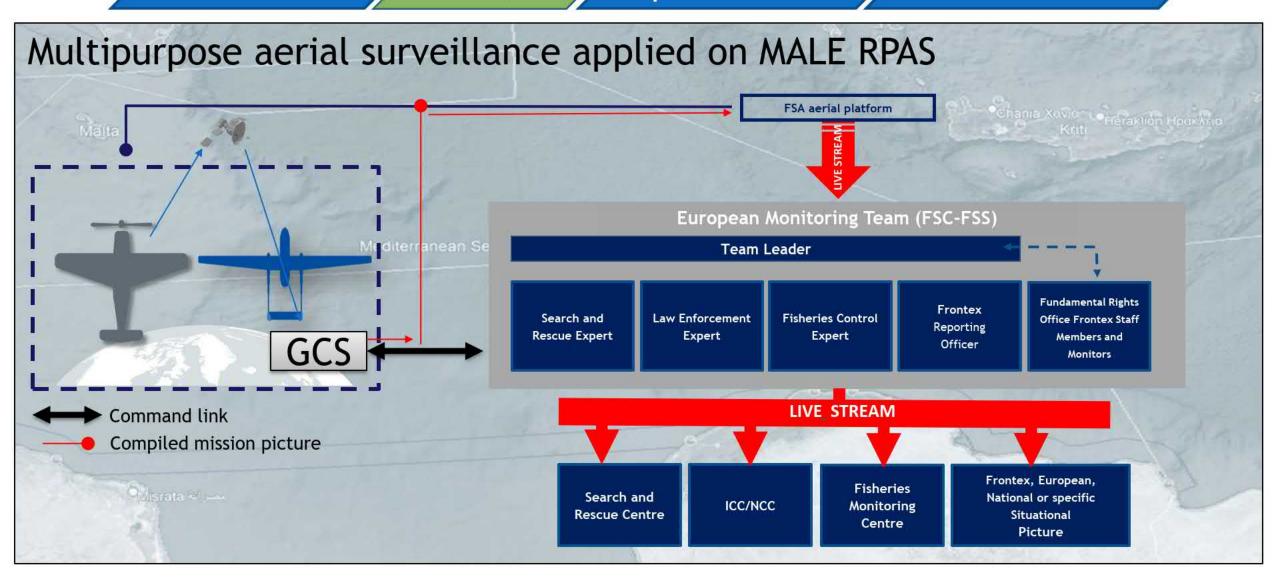

### Frontex Surveillance Aircraft

Multipurpose Aerial Surveillance applied on Unmanned Aerial Systems

ECGFF RPAS for maritime Surveillance 2022 (EMSA)

**Author: Frontex Situation Centre** 

UAS overview in FX

Concept

Implementation

Conclusion

UAS overview in FX