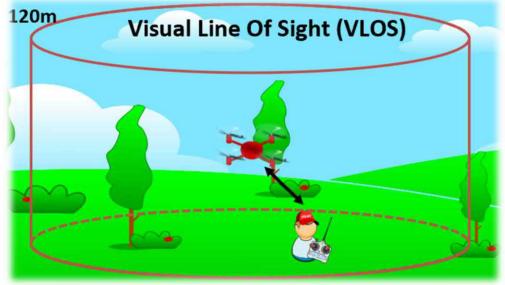

# Open category

Prescriptive requirements

- A1 fly over people
- A2 fly close to people
- A3 fly far from people