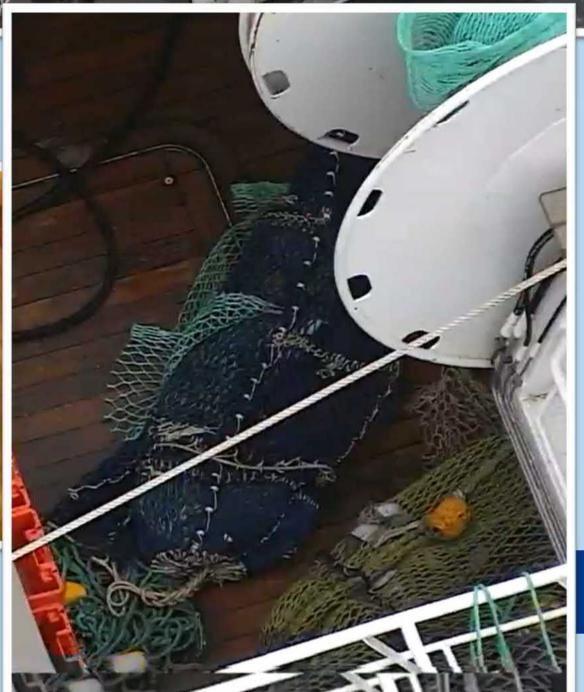

# Experience has show added value for fisheries control

- ✓ Obtain images of catch and species of a haul
- ✓ Detection of fishing vessels for which VMS or AIS is not received
- ✓ Visualisation of fishing gear used
- ✓ Checking possible fishing activity in Fisheries Restricted Areas
- ✓ Checking discarding and High-grading practices

# Fishing gear and activity related

- ✓ To get images about the gear and net in use and check possible gear attachments
- ✓ Checking possible activity in Fisheries Restricted Areas