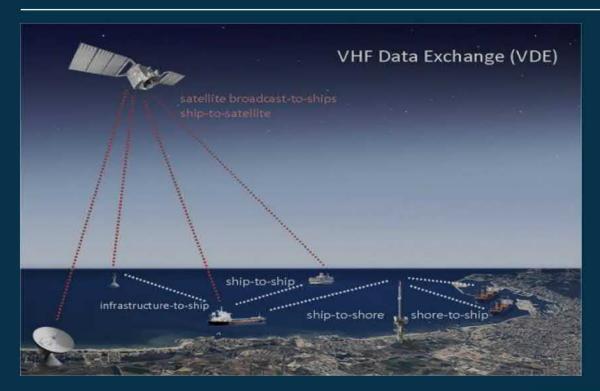

### VDE-SAT Applications and Services Platform (VASP)

- Ship mandatory reporting information to authorities
- Support to S&R: distribution of individual search patterns and collection of position report from involved ships
- Distribution of Maritime Safety Information, e.g. ice charts and weather maps