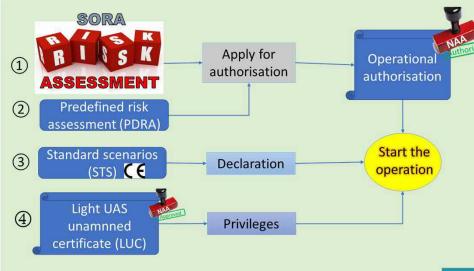

### Operation centric, risk-based, performance based regulation

# Open category

Prescriptive requirements

- A1 fly over people
- A2 fly close to people
- A3 fly far from people

# **Specific category**

Requirements based on the risk assessment performed by the UAS operator

Δ

## Definition of certified category

→ UAS operations with a risk such that the following is required:

Airworthiness certification

Operator certification

Remote pilot license

## Examples

Operations over assemblies of people with a large UAS

**Transport of people** 

Transport of dangerous goods if in case of accident they pose high risk to third parties

# Verification of the design of the UAS

#### **Certification basis:**

- **SC Light UAS** or
- CS- x complemented by future CS UAS

Date of Issue

U-space concept

**U-space airspace**where some services are provided.

**U-space services** 