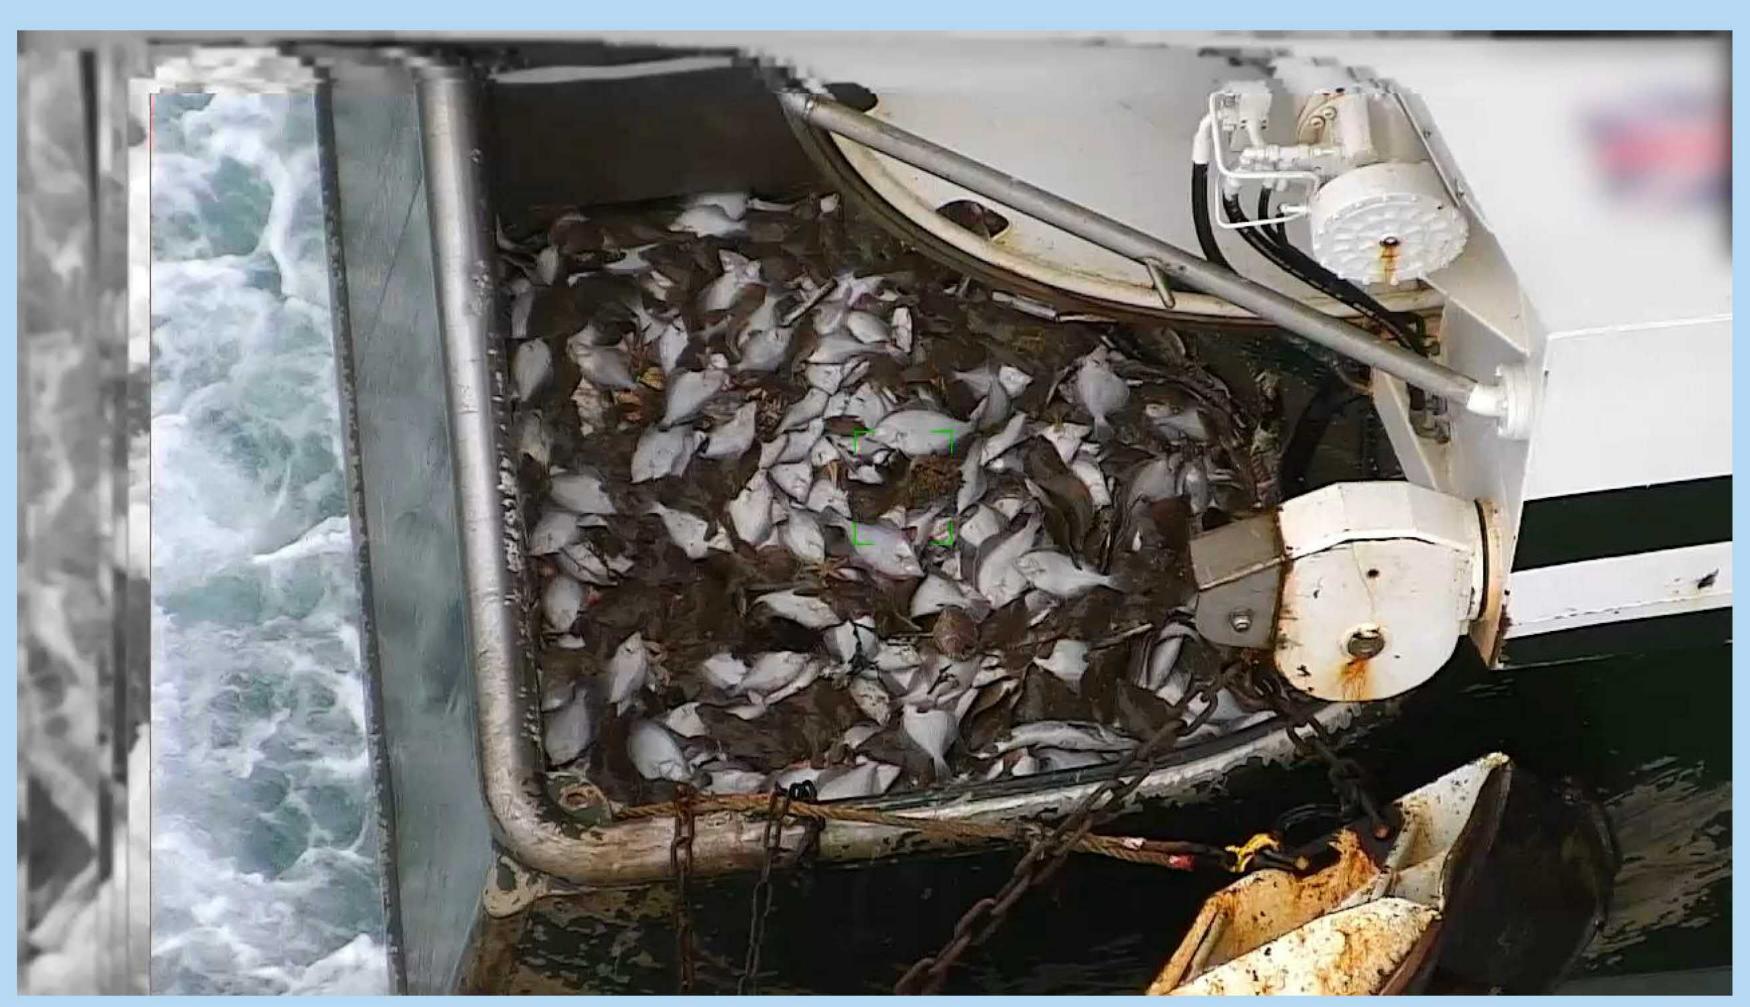

# Experience has show added value for fisheries control

- ✓ Obtain images of catch and species of a haul
- ✓ Detection of fishing vessels for which VMS or AIS is not received
- ✓ Visualisation of fishing gear used
- ✓ Checking possible fishing activity in Fisheries Restricted Areas
- ✓ Checking discarding and High-grading practices

# Images of catch and species of a haul

- ✓ General images of the catch volume of a haul can be obtained based on video footages collected by the RPAS.
- ✓ To obtain images of species catch composition. This is possible when the catch is composed of a limited number of fish species that have differences in size or colour.