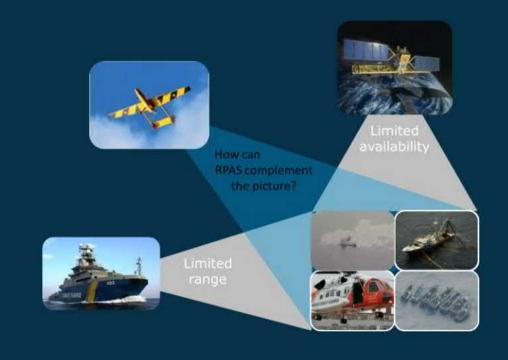

r night surveillance (using infrared sensor),
in areas where there is a higher risk of use of illegal fishing gear























#### **EUROPEAN BORDER AND COAST GUARD AGENCY**

### Frontex Surveillance Aircraft

Multipurpose Aerial Surveillance applied on Unmanned Aerial Systems

ECGFF RPAS for maritime Surveillance 2022 (EMSA)

**Author: Frontex Situation Centre** 

UAS overview in FX

Concept

Implementation

Conclusion







































UAS overview in FX

#### Concept

### Implementation

#### Conclusion























**EUROPEAN BORDER AND COAST GUARD AGENCY** 

Thank you!

**Author: Frontex Situation Centre** 



# SPACE and RPAS APPLICATIONS FOR MARITIME



# What difference does space make?











### Collaboration ESA/EMSA on RPAs









- Maritime surveillance: incl. search and rescue operations, fishery control, border control, anti-drug trafficking, anti piracy, safety of navigation, etc.
- Maritime pollution monitoring
  - Emissions monitoring

# **New developments**



#### **RPAs**

- Increased endurance
- Drone mission platforms
- Automated flight management systems
- Cybersecurity/Blockchain
- Data Analytics









#### And other technologies

- Unmanned vessels
- VDE-SAT
- HAPs
- RF- Analytics

# **BOREAL**







#### Intelligence Surveillance Reconnaissance (ISR) using SATCOM

supporting

the surveillance of large areas in the maritime and land domains



Dispatch appropriate means of rescue for a ship in distress with damages onboard and source of potential marine pollution

R

SATCOM: connectivity link bet