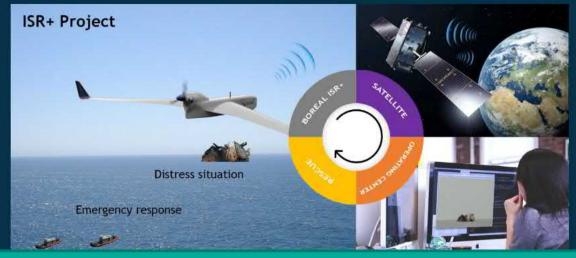

# **BOREAL**

#### Intelligence Surveillance Reconnaissance (ISR) using SATCOM

supporting

the surveillance of large areas in the maritime and land domains

Dispatch appropriate means of rescue for a ship in distress with damages onboard and source of potential marine pollution

R

SATCOM: connectivity link between the drone and the remote center or direct link to ground for line-of-sight operations

SATEO: for situational awareness