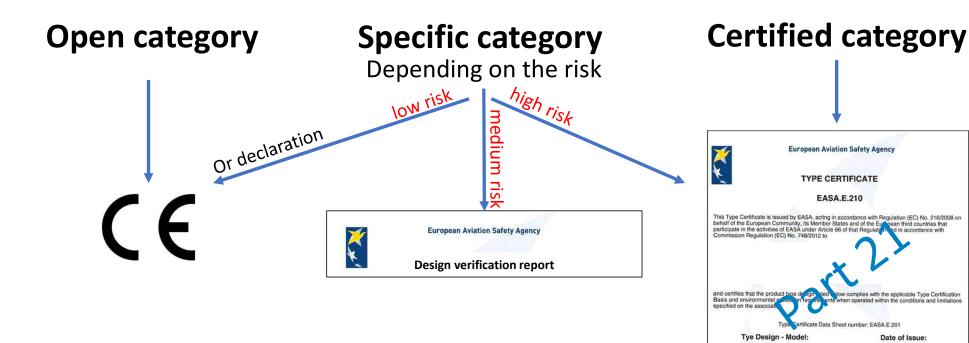

# Open category

Prescriptive requirements

- A1 fly over people
- A2 fly close to people
- A3 fly far from people

# **Specific category**

Requirements based on the risk assessment performed by the UAS operator

Δ

## Definition of certified category

→ UAS operations with a risk such that the following is required:

Airworthiness certification

Operator certification

Remote pilot license

## Examples

Operations over assemblies of people with a large UAS

**Transport of people** 

Transport of dangerous goods if in case of accident they pose high risk to third parties

# Verification of the design of the UAS

#### **Certification basis:**

- **SC Light UAS** or
- CS- x complemented by future CS UAS

Date of Issue

U-space concept

**U-space airspace**where some services are provided.

**U-space services** 