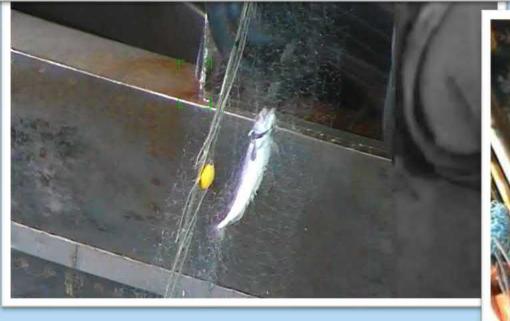

# Experience has show added value for fisheries control

- ✓ Obtain images of catch and species of a haul
- ✓ Detection of fishing vessels for which VMS or AIS is not received
- ✓ Visualisation of fishing gear used
- ✓ Checking possible fishing activity in Fisheries Restricted Areas
- ✓ Checking discarding and High-grading practices

# Fishing gear and activity related

- ✓ To get images about the gear and net in use and check possible gear attachments
- ✓ Checking possible activity in Fisheries Restricted Areas