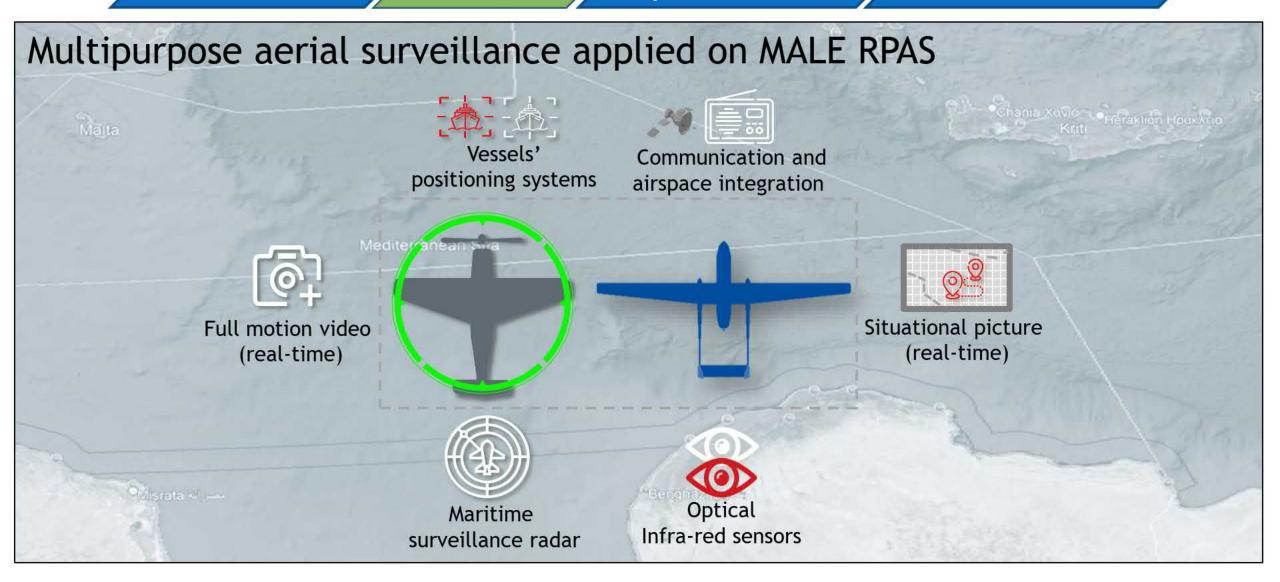

### Frontex Surveillance Aircraft

Multipurpose Aerial Surveillance applied on Unmanned Aerial Systems

ECGFF RPAS for maritime Surveillance 2022 (EMSA)

**Author: Frontex Situation Centre** 

UAS overview in FX

Concept

Implementation

Conclusion

UAS overview in FX