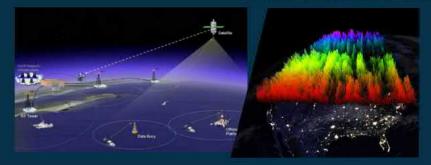

#### Intelligence Surveillance Reconnaissance (ISR) using SATCOM

supporting

the surveillance of large areas in the maritime and land domains

Dispatch appropriate means of rescue for a ship in distress with damages onboard and source of potential marine pollution

R

SATCOM: connectivity link between the drone and the remote center or direct link to ground for line-of-sight operations

SATEO: for situational awareness