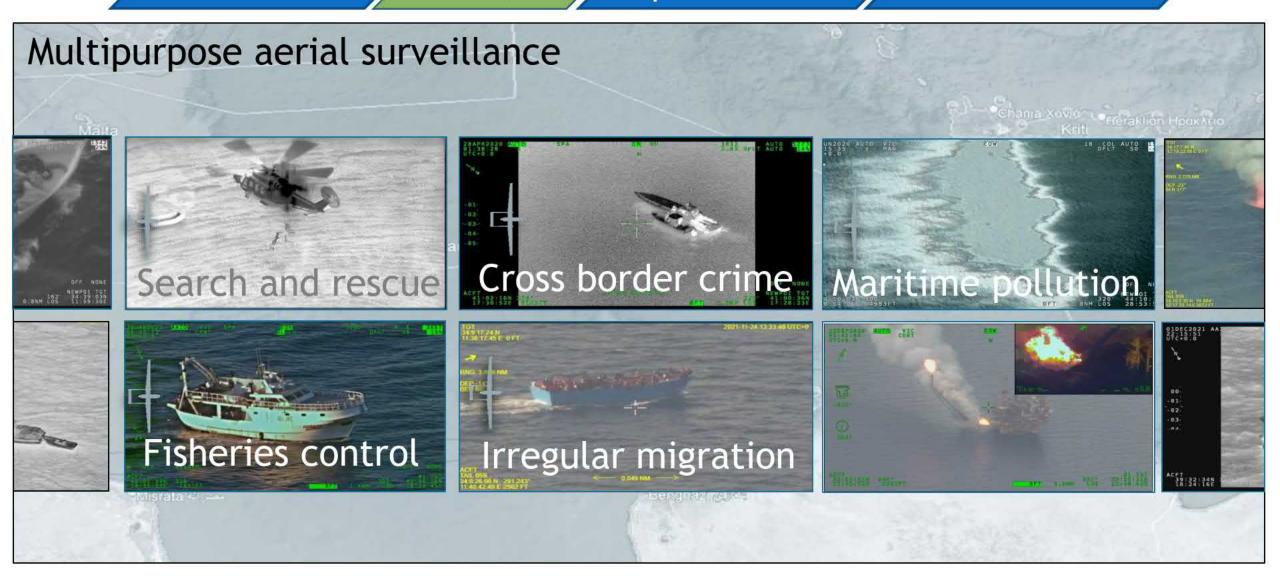

### Frontex Surveillance Aircraft

Multipurpose Aerial Surveillance applied on Unmanned Aerial Systems

ECGFF RPAS for maritime Surveillance 2022 (EMSA)

**Author: Frontex Situation Centre** 

UAS overview in FX