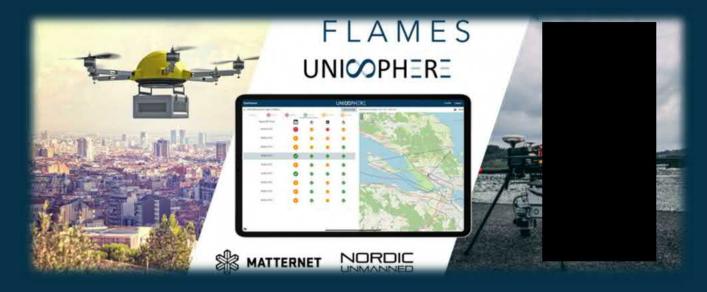

### **FLAMES**

Demonstration of automated Flight Management for the operation of Unmanned Aerial Systems

- Automated flight management platform for maritime surveillance and future urban drone services
- Improved mission safety and efficiency through analysis of drone performance and situational awareness data

FLAMES | ESA Business Applications

SATEO: for Digital Elevation Models and high-resolution weather information

SATCOM and SATNAV: connectivity and tracking

Provision of risks and vulnerability assessment for UASs/RPAS and their subcomponents