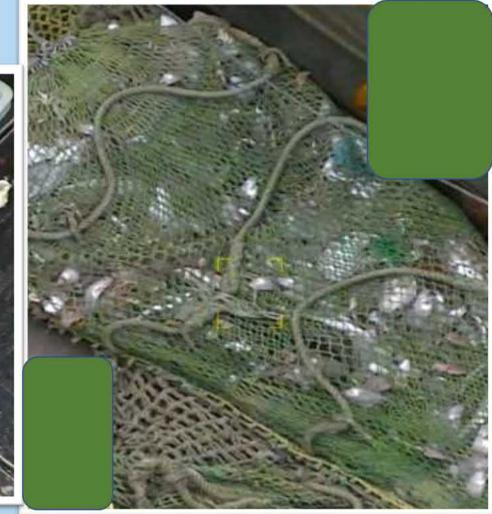

# Experience has show added value for fisheries control

- ✓ Obtain images of catch and species of a haul
- ✓ Detection of fishing vessels for which VMS or AIS is not received
- ✓ Visualisation of fishing gear used
- ✓ Checking possible fishing activity in Fisheries Restricted Areas
- ✓ Checking discarding and High-grading practices

# Images of catch and species of a haul

- ✓ General images of the catch volume of a haul can be obtained based on video footages collected by the RPAS.
- ✓ To obtain images of species catch composition. This is possible when the catch is composed of a limited number of fish species that have differences in size or colour.

# Fishing gear and activity related

- ✓ To get images about the gear and net in use and check possible gear attachments
- ✓ Checking possible activity in Fisheries Restricted Areas