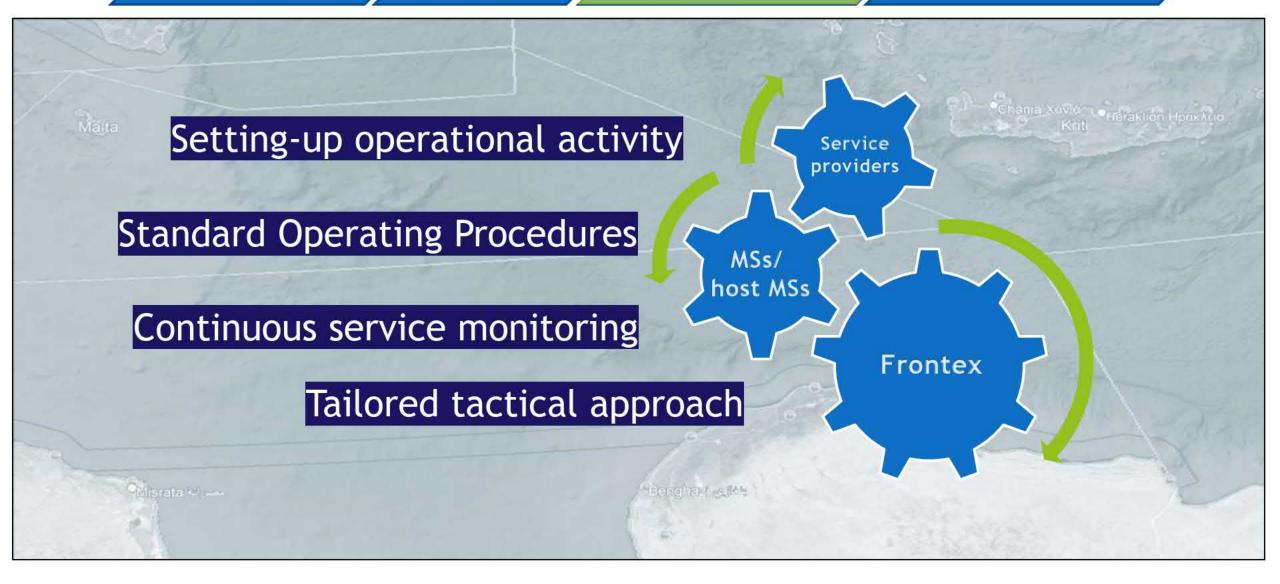

### Frontex Surveillance Aircraft

Multipurpose Aerial Surveillance applied on Unmanned Aerial Systems

ECGFF RPAS for maritime Surveillance 2022 (EMSA)

**Author: Frontex Situation Centre** 

UAS overview in FX

### Implementation