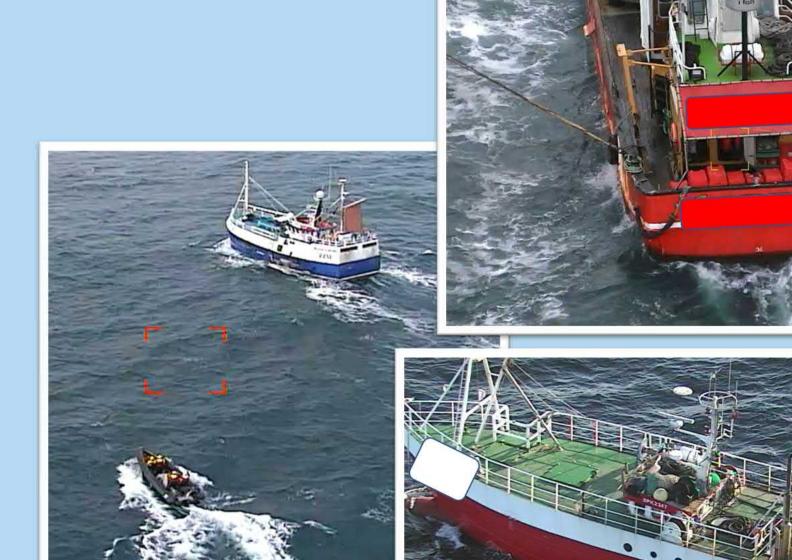

# Experience has show added value for fisheries control

- ✓ Obtain images of catch and species of a haul
- ✓ Detection of fishing vessels for which VMS or AIS is not received
- ✓ Visualisation of fishing gear used
- ✓ Checking possible fishing activity in Fisheries Restricted Areas
- ✓ Checking discarding and High-grading practices

# Fishing gear and activity related

- ✓ To get images about the gear and net in use and check possible gear attachments
- ✓ Checking possible activity in Fisheries Restricted Areas