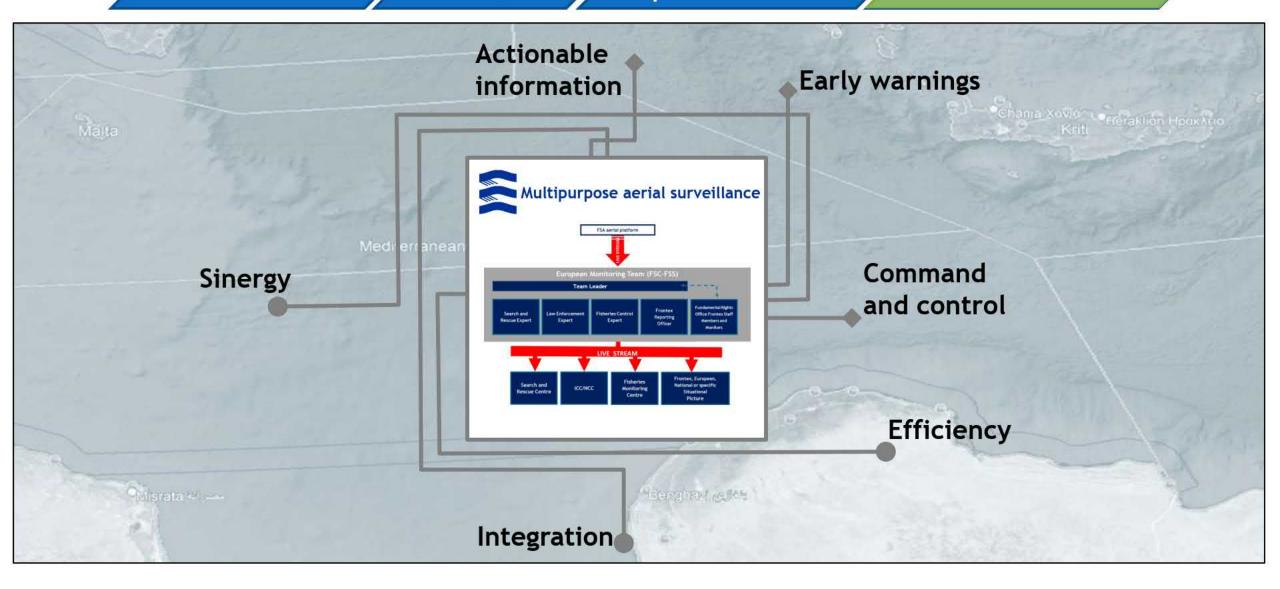

### Frontex Surveillance Aircraft

Multipurpose Aerial Surveillance applied on Unmanned Aerial Systems

ECGFF RPAS for maritime Surveillance 2022 (EMSA)

**Author: Frontex Situation Centre** 

UAS overview in FX