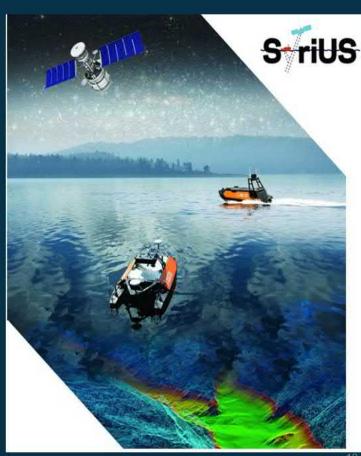

# SyriUS - Synergetic surveys using Unmanned maritime systems and Satellites

SyriUS develops innovative data services for bathymetric mapping, seafloor characterization, and environmental monitoring

SyriUS services are:

- Bathymetric mapping for maritime surveillance
- Benthic and seafloor characterisation for environmental monitoring and offshore infrastructure

Synergetic surveys using Earth observation (EO) technology combined with unmanned maritime systems (UMS) solutions in particular Autonomous Surface Vehicles (ASVs)

**Targeted Users:** Bathymetric survey companies, Hydrographic offices, Dredging companies and Public authorities

Pilot test areas: Norway, Sweden and Netherlands

**European Regulatory developments in the field of UAS for civil UAS operations** 