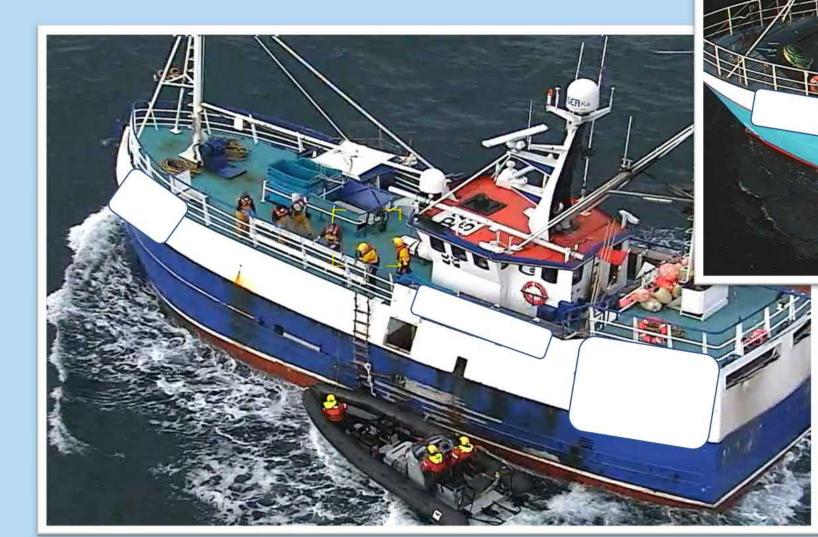

# Experience has show added value for fisheries control

- ✓ Obtain images of catch and species of a haul
- ✓ Detection of fishing vessels for which VMS or AIS is not received
- ✓ Visualisation of fishing gear used
- ✓ Checking possible fishing activity in Fisheries Restricted Areas
- ✓ Checking discarding and High-grading practices

# Fishing gear and activity related

- ✓ To get images about the gear and net in use and check possible gear attachments
- ✓ Checking possible activity in Fisheries Restricted Areas