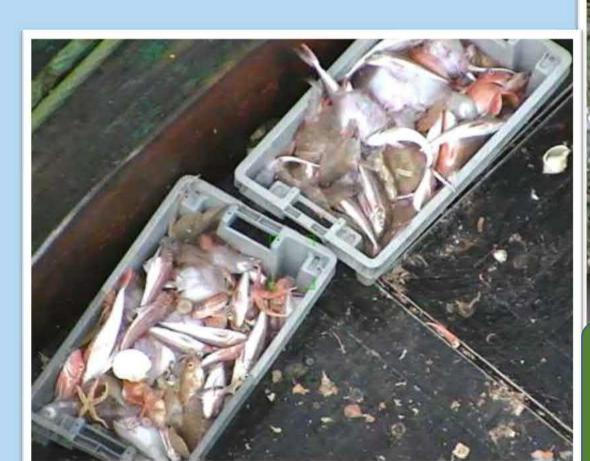

# Experience has show added value for fisheries control

- ✓ Obtain images of catch and species of a haul
- ✓ Detection of fishing vessels for which VMS or AIS is not received
- ✓ Visualisation of fishing gear used
- ✓ Checking possible fishing activity in Fisheries Restricted Areas
- ✓ Checking discarding and High-grading practices

# Images of catch and species of a haul

- ✓ General images of the catch volume of a haul can be obtained based on video footages collected by the RPAS.
- ✓ To obtain images of species catch composition. This is possible when the catch is composed of a limited number of fish species that have differences in size or colour.