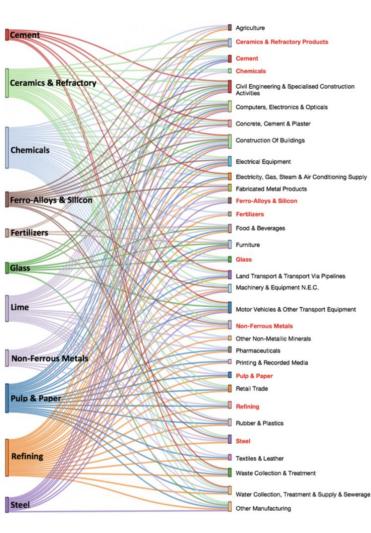

## **Energy Intensive Industries**

European Commission

Ells are the lifeblood of key value chains in EU but also their supply chains are linked to other Ells.

Ells products are and will be needed more to enable the energy transition and will be at the forefront of low-carbon solutions.

Most Ells already see recycled materials, waste and byproducts of other industries as important raw material inputs.

Source: Industrial Value Chain a Bridge Towards a Carbon Neutral Europe, VUB IES, 2018