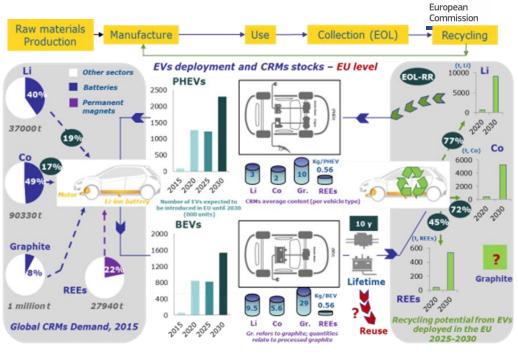

## **Strategic Action Plan on Bateries**

Secure Access to raw materials from resource-rich countries outside the EU, facilitate access to European sources of raw materials, as well as accessing secondary raw materials through recycling in a circular economy of batteries

#### **Batteries Value chain**

SWD(2018)245 – Report on Raw Materials for Battery Applications

#### **Strategic Action Plan for Batteries**

Source: EU Criticality assessment 2017